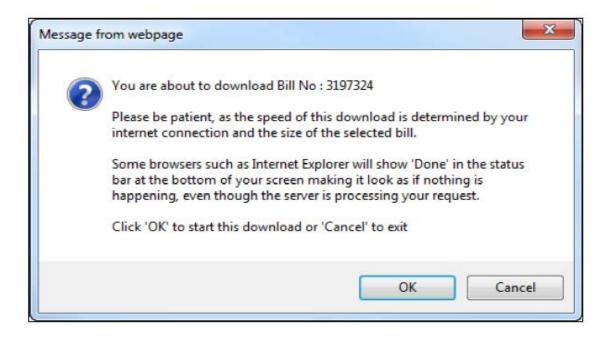

energia

An alert box will be displayed if you choose to download either the PDF or Excel format.

Selecting **"OK"** will automatically download the bill.