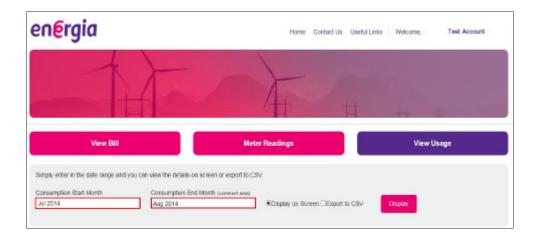

energia

energia

View Usage will enable you to display consumption between a date range on screen or export to CSV.

To display the usage on screen, you must enter the Consumption Start Month, Consumption End Month, select **'Display on Screen'** and select **'Display'**. The consumption will be displayed on screen showing a monthly basis and include the Rates Schedule, Day Units and Total Units.