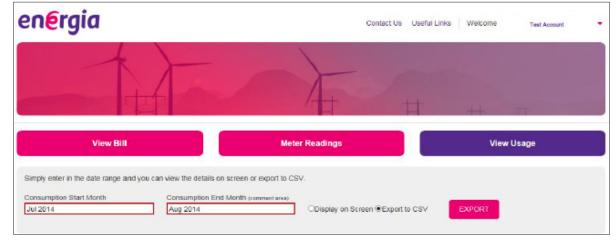

## Export Usage to CSV

energia

To export the usage, you must enter the Consumption Start Month, Consumption End Month, select 'Export to CSV' and click Export.

To export the usage, you must enter the Consumption Start Month, Consumption End Month, select 'Export to CSV' and click Export.